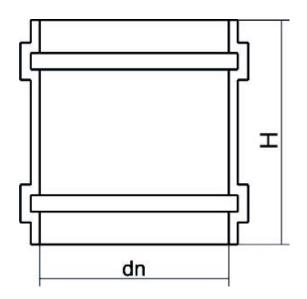

| TECHNICAL DATASHEET |  |
|---------------------|--|
| ???????             |  |
| ???                 |  |

| PRODUCT DETAILS |       | GEOMETRIC CHARACTERISTICS |      |
|-----------------|-------|---------------------------|------|
| ITEM CODE       | B400A | dn                        | 400  |
| dn              | 400   | Z [mm]                    | 340  |
| SDR DESIGN      | 26    | Mass [kg]                 | 8.51 |