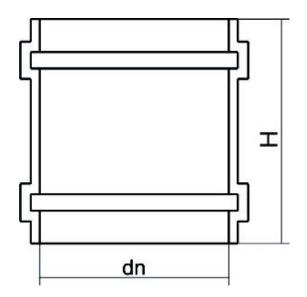

| TECHNICAL DATASHEET |  |
|---------------------|--|
| ???????             |  |
| 222                 |  |

| PRODUCT DETAILS |       | GEC       | GEOMETRIC CHARACTERISTICS |  |
|-----------------|-------|-----------|---------------------------|--|
| ITEM CODE       | B355A | dn        | 355                       |  |
| dn              | 355   | Z [mm]    | 300                       |  |
| SDR DESIGN      | 26    | Mass [kg] | 5.86                      |  |