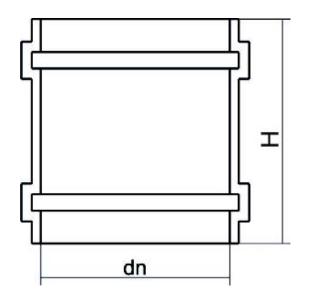

| TECHNICAL DATASHEET |  |
|---------------------|--|
| ???????             |  |
| 222                 |  |

| PRODUCT DETAILS |       | GEO       | GEOMETRIC CHARACTERISTICS |  |
|-----------------|-------|-----------|---------------------------|--|
| ITEM CODE       | B315A | dn        | 315                       |  |
| dn              | 315   | Z [mm]    | 300                       |  |
| SDR DESIGN      | 26    | Mass [kg] | 5.18                      |  |