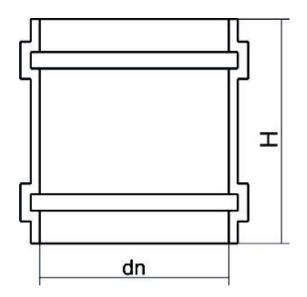

| TECHNICAL DATASHEET |  |
|---------------------|--|
| ???????             |  |
| ???                 |  |

|            | PRODUCT DETAILS | GEC       | GEOMETRIC CHARACTERISTICS |  |
|------------|-----------------|-----------|---------------------------|--|
| ITEM CODE  | B250A           | dn        | 250                       |  |
| dn         | 250             | Z [mm]    | 260                       |  |
| SDR DESIGN | 26              | Mass [kg] | 2.79                      |  |