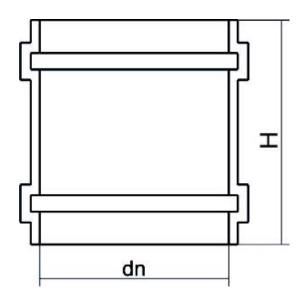

| TECHNICAL DATASHEET |  |
|---------------------|--|
| ???????             |  |
| ???                 |  |

| PRODUCT DETAILS |       | GE        | GEOMETRIC CHARACTERISTICS |  |
|-----------------|-------|-----------|---------------------------|--|
| ITEM CODE       | B200A | dn        | 200                       |  |
| dn              | 200   | Z [mm]    | 220                       |  |
| SDR DESIGN      | 26    | Mass [kg] | 1.38                      |  |