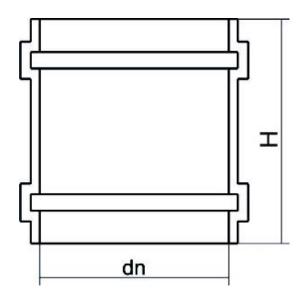

| TECHNICAL DATASHEET |
|---------------------|
| ???????             |
| ???                 |

| PRODUCT DETAILS |       | GEO       | GEOMETRIC CHARACTERISTICS |  |
|-----------------|-------|-----------|---------------------------|--|
| ITEM CODE       | B125A | dn        | 125                       |  |
| dn              | 125   | Z [mm]    | 150                       |  |
| SDR DESIGN      | 26    | Mass [kg] | 0.49                      |  |