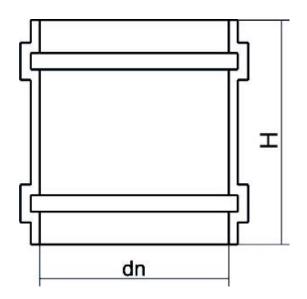

| TECHNICAL DATASHEET |  |
|---------------------|--|
| ???????             |  |
| ???                 |  |

| F          | PRODUCT DETAILS | GEOMETRIC CHARACTERISTICS |      |
|------------|-----------------|---------------------------|------|
| ITEM CODE  | B110A           | dn                        | 110  |
| dn         | 110             | Z [mm]                    | 150  |
| SDR DESIGN | 26              | Mass [kg]                 | 0.33 |