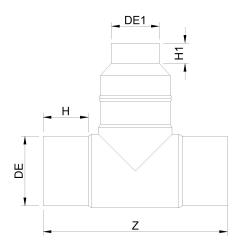

????

PLASTITALIA ™ high performance fittings

| PRODUCT DETAILS |            | GEOMETRIC CHARACTERISTICS |     |
|-----------------|------------|---------------------------|-----|
| ITEM CODE       | TRP280050G | dn                        | 280 |
| dn              | 280 - 50   | d <sub>n</sub> 1          | 50  |
| SDR DESIGN      | 9          | H [mm]                    | 142 |
|                 |            | H1 [mm]                   | 57  |
|                 |            | Z [mm]                    | 685 |
|                 |            | Z1 [mm]                   | 350 |