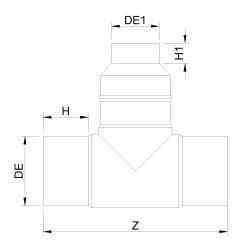

????

??90°??????

PLASTITALIA ™ sp.A. high performance fittings

| PRODUCT DETAILS |            | GEC     | GEOMETRIC CHARACTERISTICS |  |
|-----------------|------------|---------|---------------------------|--|
| ITEM CODE       | TRP140075C | dn      | 140                       |  |
| dn              | 140 - 75   | d₁1     | 75                        |  |
| SDR DESIGN      | 11         | H [mm]  | 97                        |  |
|                 |            | H1 [mm] | 73                        |  |
|                 |            | Z [mm]  | 390                       |  |
|                 |            | Z1 [mm] | 270                       |  |