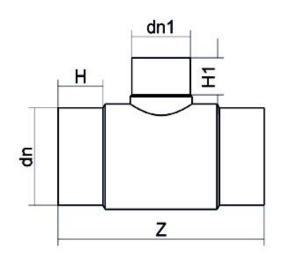

| PRODUCT DETAILS |            | GEC       | GEOMETRIC CHARACTERISTICS |  |
|-----------------|------------|-----------|---------------------------|--|
| ITEM CODE       | TRP250180B | dn        | 250                       |  |
| dn              | 250 - 180  | dn1       | 180                       |  |
| SDR DESIGN      | 17         | H [mm]    | 132                       |  |
|                 |            | H1 [mm]   | 106                       |  |
|                 |            | Z [mm]    | 596                       |  |
|                 |            | Mass [kg] | 10.3                      |  |