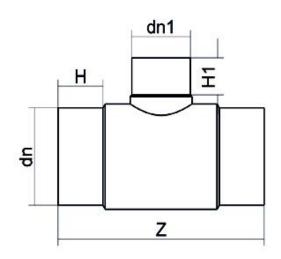

| PRODUCT DETAILS |            | GEC       | GEOMETRIC CHARACTERISTICS |  |
|-----------------|------------|-----------|---------------------------|--|
| ITEM CODE       | TRP400225C | dn        | 400                       |  |
| dn              | 400 - 225  | dn1       | 225                       |  |
| SDR DESIGN      | 11         | H [mm]    | 190                       |  |
|                 |            | H1 [mm]   | 125                       |  |
|                 |            | Z [mm]    | 750                       |  |
|                 |            | Mass [kg] | 39.6                      |  |