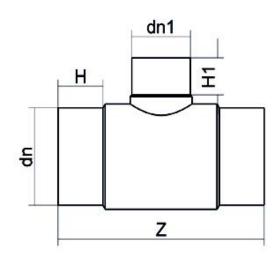

| PRODUCT DETAILS |            | GEC       | GEOMETRIC CHARACTERISTICS |  |
|-----------------|------------|-----------|---------------------------|--|
| ITEM CODE       | TRP400110C | dn        | 400                       |  |
| dn              | 400 - 110  | dn1       | 110                       |  |
| SDR DESIGN      | 11         | H [mm]    | 190                       |  |
|                 |            | H1 [mm]   | 88                        |  |
|                 |            | Z [mm]    | 750                       |  |
|                 |            | Mass [kg] | 39                        |  |