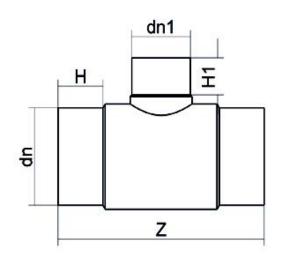

| PRODUCT DETAILS |            | GEC       | GEOMETRIC CHARACTERISTICS |  |
|-----------------|------------|-----------|---------------------------|--|
| ITEM CODE       | TRP250180C | dn        | 250                       |  |
| dn              | 250 - 180  | dn1       | 180                       |  |
| SDR DESIGN      | 11         | H [mm]    | 132                       |  |
|                 |            | H1 [mm]   | 106                       |  |
|                 |            | Z [mm]    | 596                       |  |
|                 |            | Mass [kg] | 13.2                      |  |