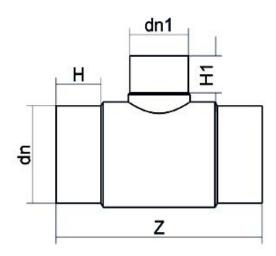

| TECHNICAL DA | ATASHEE1 |
|--------------|----------|
|--------------|----------|

????

TI 90°????

| PRODUCT DETAILS |            | GEC              | GEOMETRIC CHARACTERISTICS |  |
|-----------------|------------|------------------|---------------------------|--|
| ITEM CODE       | TRP225180C | dn               | 225                       |  |
| dn              | 225 - 180  | d <sub>n</sub> 1 | 180                       |  |
| SDR DESIGN      | 11         | H [mm]           | 121                       |  |
|                 |            | H1 [mm]          | 108                       |  |
|                 |            | Z [mm]           | 540                       |  |
|                 |            | Mass [kg]        | 9.6                       |  |