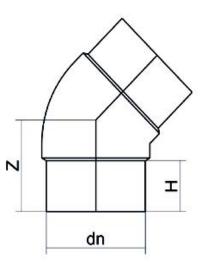

| PRODUCT DETAILS |         | GEC       | GEOMETRIC CHARACTERISTICS |  |
|-----------------|---------|-----------|---------------------------|--|
| ITEM CODE       | G4P250G | dn        | 250                       |  |
| dn              | 250     | H [mm]    | 134                       |  |
| SDR DESIGN      | 9       | Z [mm]    | 208                       |  |
|                 |         | Mass [kg] | 8.95                      |  |