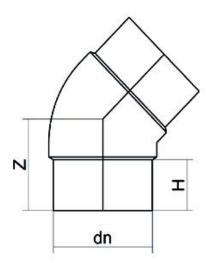

| TECHNICAL DATASHEET |  |
|---------------------|--|
| ????                |  |
| ??45°??             |  |

| PRODUCT DETAILS |         | GEOMETRIC CHARACTERISTICS |     |
|-----------------|---------|---------------------------|-----|
| ITEM CODE       | G4P225G | dn                        | 225 |
| dn              | 225     | H [mm]                    | 120 |
| SDR DESIGN      | 9       | Z [mm]                    | 196 |
|                 |         | Mass [kg]                 | 6.8 |