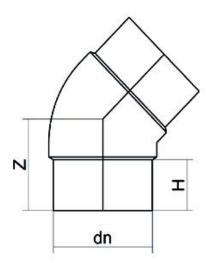

| TECHNICAL DATASHEET |  |
|---------------------|--|
| ?????               |  |
| ??45°??             |  |

| PRODUCT DETAILS |         | GEOMETRIC CHARACTERISTICS |      |
|-----------------|---------|---------------------------|------|
| ITEM CODE       | G4P110G | dn                        | 110  |
| dn              | 110     | H [mm]                    | 93   |
| SDR DESIGN      | 9       | Z [mm]                    | 128  |
|                 |         | Mass [kg]                 | 1,15 |

<sup>\*</sup>The pictures are for illustrative purposes only. the product may differ in color and / or some of its parts.