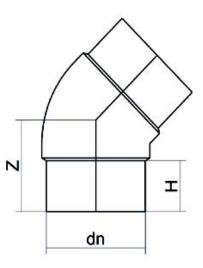

| PRODUCT DETAILS |         | GEC       | GEOMETRIC CHARACTERISTICS |  |
|-----------------|---------|-----------|---------------------------|--|
| ITEM CODE       | G4P180H | dn        | 180                       |  |
| dn              | 180     | H [mm]    | 108                       |  |
| SDR DESIGN      | 7.4     | Z [mm]    | 175                       |  |
|                 |         | Mass [kg] | 4.4                       |  |