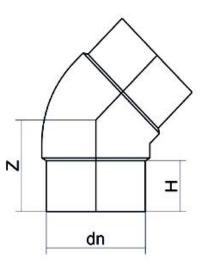

| PRODUCT DETAILS |         | GEOMETRIC CHARACTERISTICS |      |
|-----------------|---------|---------------------------|------|
| ITEM CODE       | G4P400B | dn                        | 400  |
| dn              | 400     | H [mm]                    | 188  |
| SDR DESIGN      | 17      | Z [mm]                    | 300  |
|                 |         | Mass [kg]                 | 18.7 |