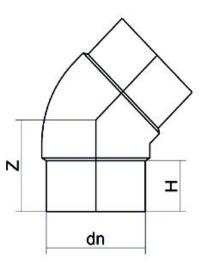

| PRODUCT DETAILS |         | GEOMETRIC CHARACTERISTICS |      |
|-----------------|---------|---------------------------|------|
| ITEM CODE       | G4P315B | dn                        | 315  |
| dn              | 315     | H [mm]                    | 154  |
| SDR DESIGN      | 17      | Z [mm]                    | 257  |
|                 |         | Mass [kg]                 | 11.8 |