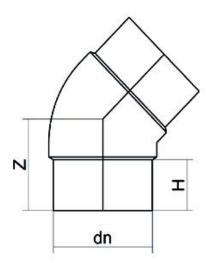

| TECHNICAL DATASHEET |  |
|---------------------|--|
| ????                |  |
| 7745°77             |  |

| PRODUCT DETAILS |         | GEOMETRIC CHARACTERISTICS |     |
|-----------------|---------|---------------------------|-----|
| ITEM CODE       | G4P280B | dn                        | 280 |
| dn              | 280     | H [mm]                    | 145 |
| SDR DESIGN      | 17      | Z [mm]                    | 244 |
|                 |         | Mass [kg]                 | 8.8 |