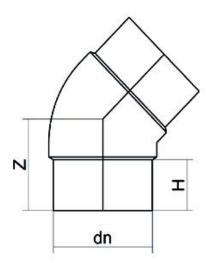

| TECHNICAL DATASHEET |  |
|---------------------|--|
| ????                |  |
| ??45°??             |  |

| PRODUCT DETAILS |         | GEOMETRIC CHARACTERISTICS |     |
|-----------------|---------|---------------------------|-----|
| ITEM CODE       | G4P180B | dn                        | 180 |
| dn              | 180     | H [mm]                    | 108 |
| SDR DESIGN      | 17      | Z [mm]                    | 175 |
|                 |         | Mass [kg]                 | 2.4 |