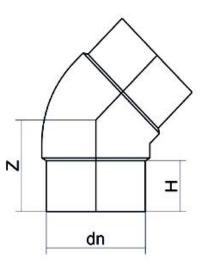

| PRODUCT DETAILS |         | GEOMETRIC CHARACTERISTICS |     |
|-----------------|---------|---------------------------|-----|
| ITEM CODE       | G4P160B | dn                        | 160 |
| dn              | 160     | H [mm]                    | 108 |
| SDR DESIGN      | 17      | Z [mm]                    | 176 |
|                 |         | Mass [kg]                 | 1.9 |