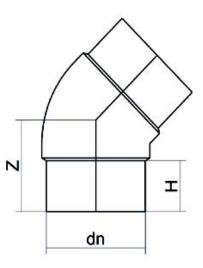

| PRODUCT DETAILS |         | GEOMETRIC CHARACTERISTICS |      |
|-----------------|---------|---------------------------|------|
| ITEM CODE       | G4P140B | dn                        | 140  |
| dn              | 140     | H [mm]                    | 97   |
| SDR DESIGN      | 17      | Z [mm]                    | 165  |
|                 |         | Mass [kg]                 | 1.36 |