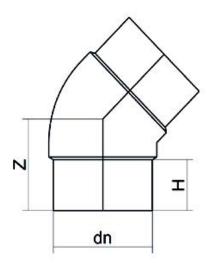

| TECHNICAL DATASHEET |  |
|---------------------|--|
| ????                |  |
| ??45°??             |  |

| PRODUCT DETAILS |         | GEOMETRIC CHARACTERISTICS |      |
|-----------------|---------|---------------------------|------|
| ITEM CODE       | G4P110B | dn                        | 110  |
| dn              | 110     | H [mm]                    | 93   |
| SDR DESIGN      | 17      | Z [mm]                    | 128  |
|                 |         | Mass [kg]                 | 0.64 |