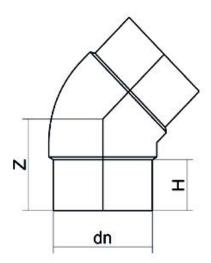

| TECHNICAL DATASHEET |  |
|---------------------|--|
| ????                |  |
| ??45°??             |  |

| PRODUCT DETAILS |         | GEOMETRIC CHARACTERISTICS |     |
|-----------------|---------|---------------------------|-----|
| ITEM CODE       | G4P400C | dn                        | 400 |
| dn              | 400     | H [mm]                    | 188 |
| SDR DESIGN      | 11      | Z [mm]                    | 300 |
|                 |         | Mass [kg]                 | 27  |