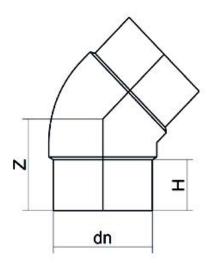

| TECHNICAL DATASHEET |  |
|---------------------|--|
| ????                |  |
| ??45°??             |  |

| PRODUCT DETAILS |         | GEOMETRIC CHARACTERISTICS |     |
|-----------------|---------|---------------------------|-----|
| ITEM CODE       | G4P225C | dn                        | 225 |
| dn              | 225     | H [mm]                    | 120 |
| SDR DESIGN      | 11      | Z [mm]                    | 196 |
|                 |         | Mass [kg]                 | 6.1 |

<sup>\*</sup>The pictures are for illustrative purposes only. the product may differ in color and / or some of its parts.