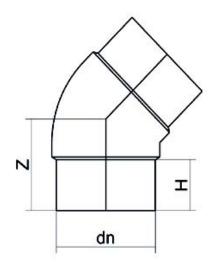

| TECHNICAL DATASHEET |  |
|---------------------|--|
| ????                |  |
| 2745°27             |  |

| PRODUCT DETAILS |         | GEOMETRIC CHARACTERISTICS |     |
|-----------------|---------|---------------------------|-----|
| ITEM CODE       | G4P180C | dn                        | 180 |
| dn              | 180     | H [mm]                    | 108 |
| SDR DESIGN      | 11      | Z [mm]                    | 175 |
|                 |         | Mass [kg]                 | 3.2 |