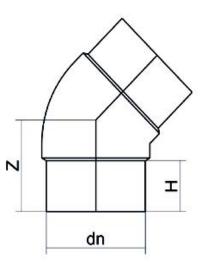

| PRODUCT DETAILS |         | GEOMETRIC CHARACTERISTICS |     |
|-----------------|---------|---------------------------|-----|
| ITEM CODE       | G4P110C | dn                        | 110 |
| dn              | 110     | H [mm]                    | 93  |
| SDR DESIGN      | 11      | Z [mm]                    | 128 |
|                 |         | Mass [kg]                 | 0.9 |