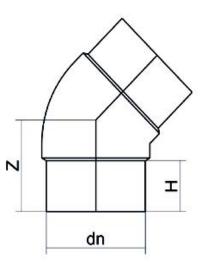

| PRODUCT DETAILS |         | GEOMETRIC CHARACTERISTICS |      |
|-----------------|---------|---------------------------|------|
| ITEM CODE       | G4P090C | dn                        | 90   |
| dn              | 90      | H [mm]                    | 83   |
| SDR DESIGN      | 11      | Z [mm]                    | 108  |
|                 |         | Mass [kg]                 | 0.51 |